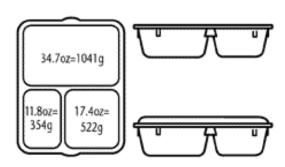

**DIMENSIONS:** 

Length: 10.50" Width: 8.50" Height: 2.13"

Height with lid: 2.25"

Double park trays in standard door slot (no need to wait for inmate to remove first one)

Compartment sizes:

Lg: 34.7oz Md: 17.4oz Sm: 11.8oz